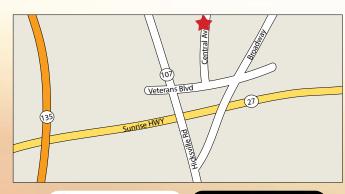

- The New York Times

in the increasingly generic realm of Japanese restaurants on Long Island Minami is brand name - Newsday

ZAGAT **SURVEY** FOOD DECOR SERVICE COST 25 21 24 28

12 Central Avenue Massapegua, NY 11758

Next to Massapequa R.R. Between 107 North and Broadway

www.minamijapaneserestaurant.com

T: 516,799,4799 516.799.5555 516.799.5566

**Uber Eats** 

Open 7 Days A Week

Mon - Fri 12:00pm - 9:30pm Sat - Sun: 1:00pm - 9:30pm